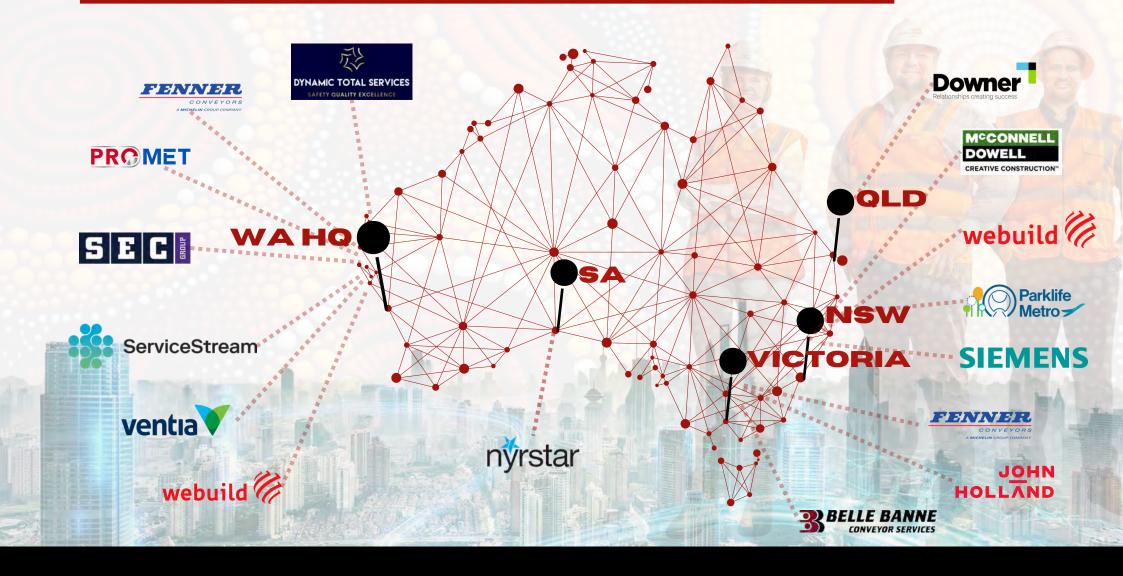

# NATIONAL COVERAGE WITH NATIONAL CAPABILITIES

With national capabilities, Redstone Facilities provides comprehensive services across Australia. Our extensive network and dedicated teams ensure that we deliver top-tier solutions to mining, construction, and civil sectors nationwide. No matter where your project is, Redstone is equipped to meet your needs with efficiency and reliability.